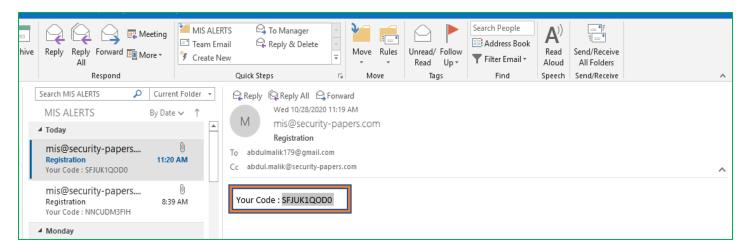

#### Enter the Code.

| Candidate Registration       |                      |
|------------------------------|----------------------|
| Username<br>& abdulmalik179  |                      |
| Password                     |                      |
| CNIC/NICOP                   |                      |
| Email                        |                      |
| Contact No                   |                      |
| Code                         |                      |
| Create Login Forget Password | EPPOP 6              |
|                              | ERROR f<br>Invalid d |

#### In Email, Email would look like this.

| Candidate Registration              |
|-------------------------------------|
| Username<br>& abdulmalik179         |
| Password                            |
|                                     |
| <ul><li>◆ 42101-8568863-5</li></ul> |
| Email                               |
| Contact No                          |
| Code                                |
| Create                              |
| Login Forget Password               |